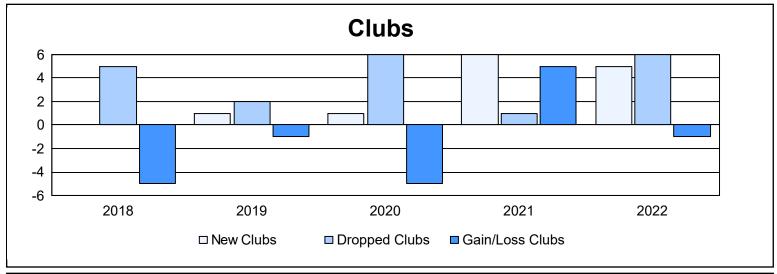

District 35 L

As of June 2022 Cumulative

| Year      | New<br>Clubs | Dropped<br>Clubs | Gain/<br>Loss<br>Clubs | New<br>Members | Charter<br>Members | Reinstate<br>Members | Transfer<br>Members | Total<br>Member<br>Added | Total<br>Members<br>Dropped | Gain/<br>Loss<br>Members |
|-----------|--------------|------------------|------------------------|----------------|--------------------|----------------------|---------------------|--------------------------|-----------------------------|--------------------------|
| 2017-2018 | 0            | 5                | -5                     | 220            | 9                  | 21                   | 39                  | 289                      | 366                         | -77                      |
| 2018-2019 | 1            | 2                | -1                     | 136            | 22                 | 22                   | 29                  | 209                      | 339                         | -130                     |
| 2019-2020 | 1            | 6                | -5                     | 111            | 22                 | 33                   | 11                  | 177                      | 311                         | -134                     |
| 2020-2021 | 6            | 1                | 5                      | 212            | 139                | 28                   | 31                  | 410                      | 249                         | 161                      |
| 2021-2022 | 5            | 6                | -1                     | 211            | 121                | 45                   | 6                   | 383                      | 416                         | -33                      |
| Average   | 3            | 4                | -1                     | 178            | 63                 | 30                   | 23                  | 294                      | 336                         | -43                      |