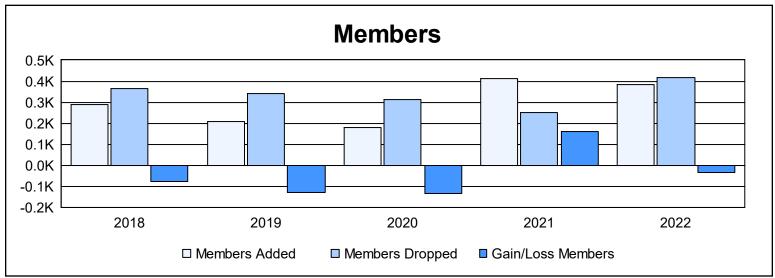

District 35 L

As of June 2022 Cumulative

| Year      | New<br>Clubs | Dropped<br>Clubs | Gain/<br>Loss<br>Clubs | New<br>Members | Charter<br>Members | Reinstate<br>Members | Transfer<br>Members | Total<br>Member<br>Added | Total<br>Members<br>Dropped | Gain/<br>Loss<br>Members |
|-----------|--------------|------------------|------------------------|----------------|--------------------|----------------------|---------------------|--------------------------|-----------------------------|--------------------------|
| 2017-2018 | 0            | 5                | -5                     | 220            | 9                  | 21                   | 39                  | 289                      | 366                         | -77                      |
| 2018-2019 | 1            | 2                | -1                     | 136            | 22                 | 22                   | 29                  | 209                      | 339                         | -130                     |
| 2019-2020 | 1            | 6                | -5                     | 111            | 22                 | 33                   | 11                  | 177                      | 311                         | -134                     |
| 2020-2021 | 6            | 1                | 5                      | 212            | 139                | 28                   | 31                  | 410                      | 249                         | 161                      |
| 2021-2022 | 5            | 6                | -1                     | 211            | 121                | 45                   | 6                   | 383                      | 416                         | -33                      |
| Average   | 3            | 4                | -1                     | 178            | 63                 | 30                   | 23                  | 294                      | 336                         | -43                      |